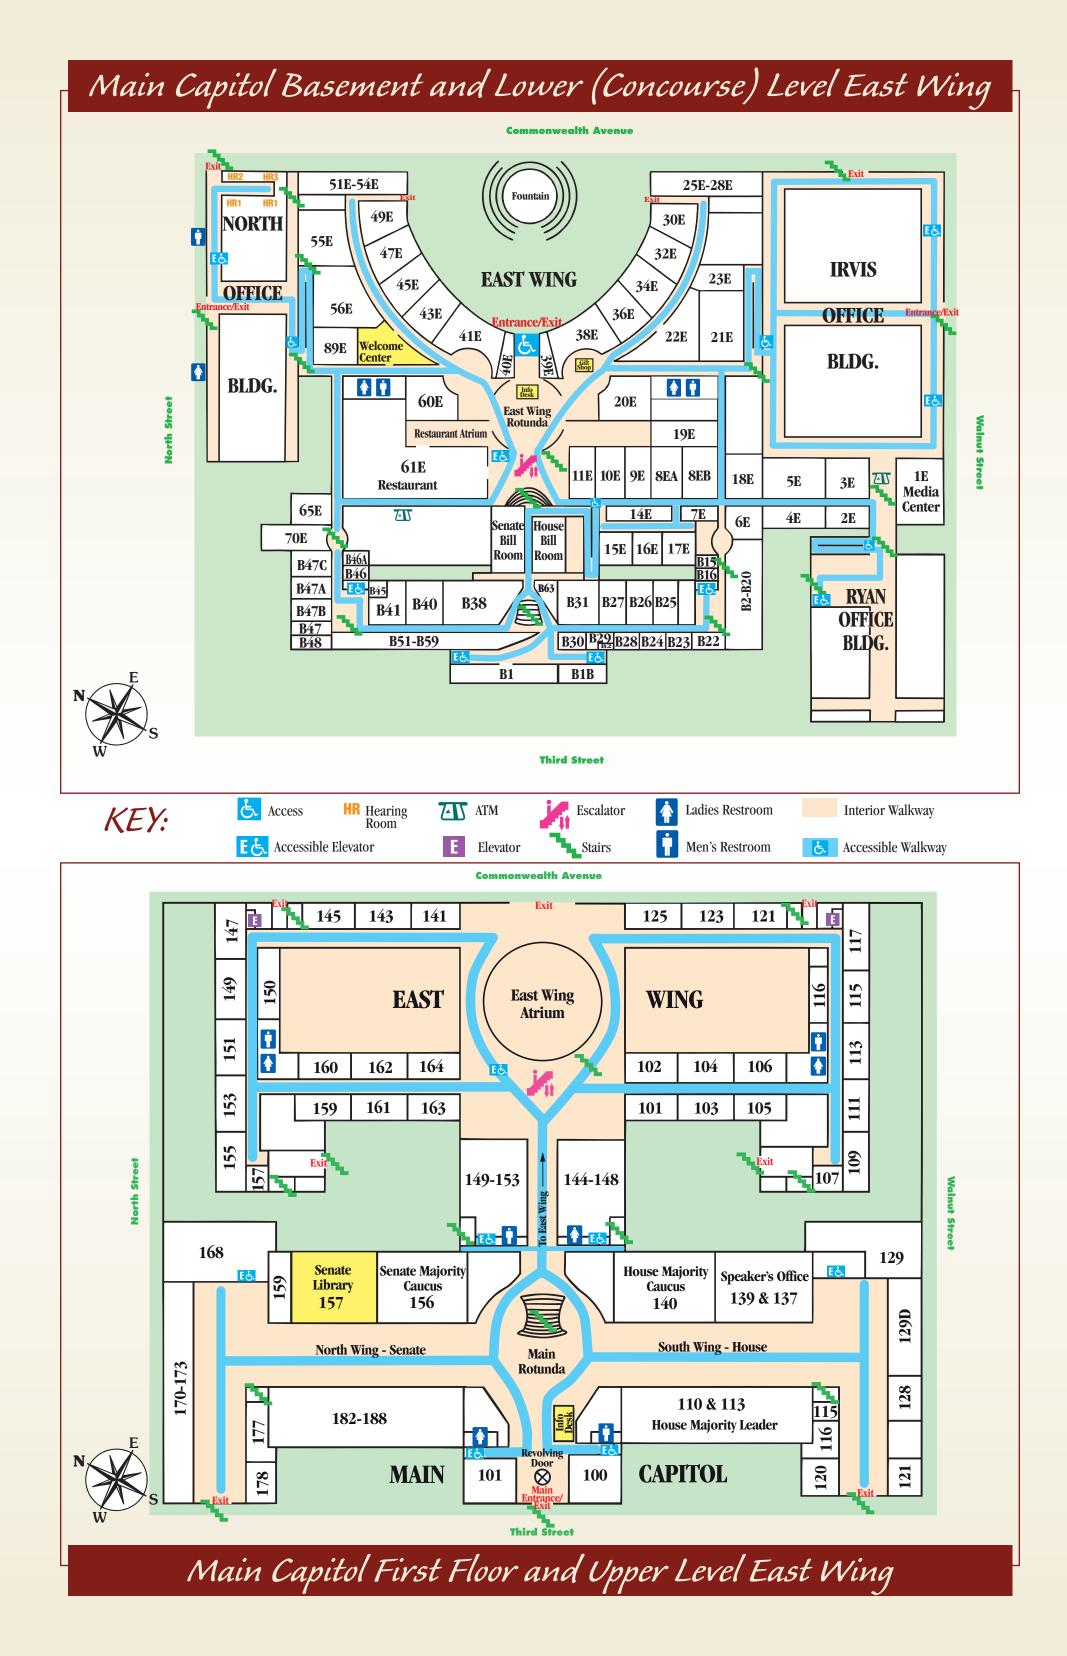

(dron) +21-141

(dtuos) **21-101** 

Welcome Center

Lower Level North: 40E-

Lower Level South: 1E-

East Wing

Upper Level:

89E &

39E

## Safety Tips

South Wing House

059-639

322-333 302 (south) 300 (north)

679 - 609

406A-428

316-408

852-522

712-805

041-011

15-2

849-259

894-154

337-366

**564-299** 

A942-188

881-951

6**2-8**€

North Wing Senate

Fifth Floor

Fourth Floor

Third Floor

Second Floor

First Floor

Basement

E-Floor (Entresol)

(mori) 200-000

431-439 (back)

Galleries (front),

Supreme Court Room,

401, Senate & House

216-245, Mail Room

(front) 202-002

519-528 (back)

144-153 (back)

(front) 101 (001

Machines, Bill Rooms

B1B, B1, B2, Vending

Front & Rear Rotunda

Identify the EXITS in the event