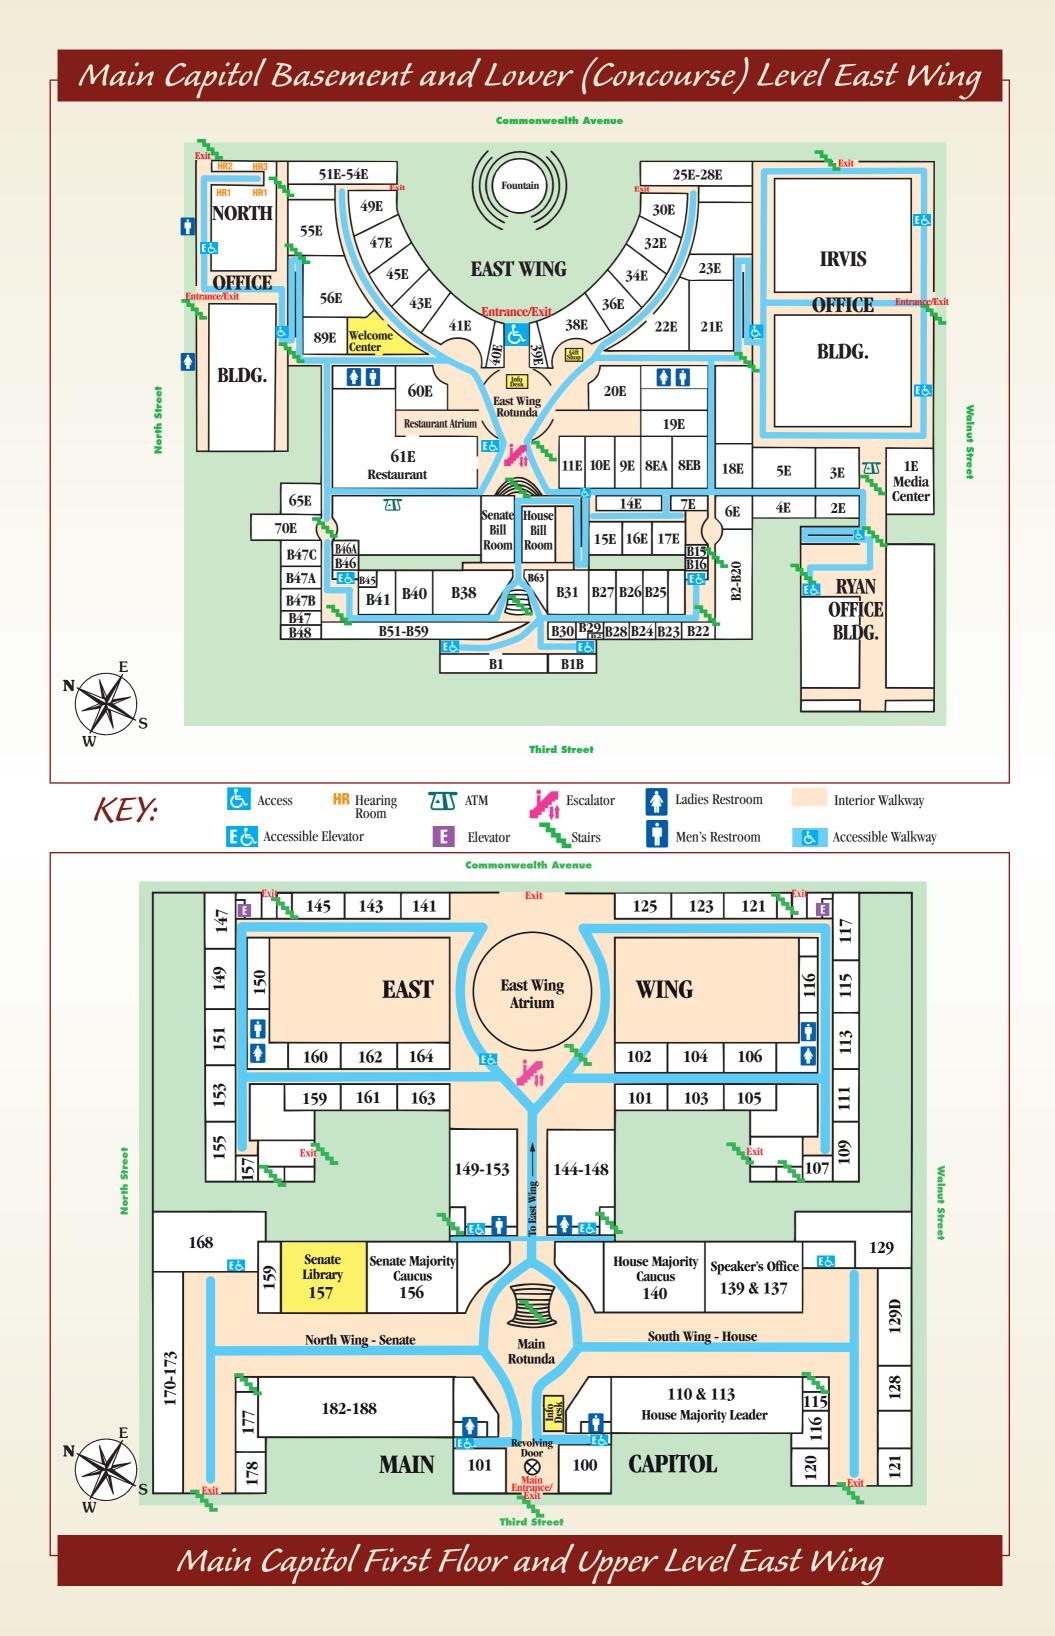

## **Room Locations for the Capitol and East Wing**

|                   | North Wing Senate | South Wing House | Front & Rear Rotunda                                                               | East Wing                                                             |
|-------------------|-------------------|------------------|------------------------------------------------------------------------------------|-----------------------------------------------------------------------|
| Basement          | 38-59             | 2-31             | B1B, B1, B2, Vending<br>Machines, Bill Rooms                                       | Lower Level South: 1E-39E Lower Level North: 40E-89E & Welcome Center |
| First Floor       | 156-188           | 110-140          | 100, 101 (front)<br>144-153 (back)                                                 | Upper Level:<br>101-125 (south)<br>141-164 (north)                    |
| E-Floor (Entresol | 531-549A          | 508-517          | 519-528 (back)                                                                     |                                                                       |
| Second Floor      | 264-299           | 225-238          | 200-202 (front)<br>216-245, Mail Room                                              |                                                                       |
| Third Floor       | 337-366           | 304-316          | 300 (north)<br>302 (south)<br>322-333                                              |                                                                       |
| Fourth Floor      | 451-468           | 406A-428         | 401, Senate & House<br>Galleries (front),<br>Supreme Court Room,<br>431-439 (back) |                                                                       |
| Fifth Floor       | 632-648           | 603 - 629        | 600-602 (front)<br>629-630                                                         |                                                                       |